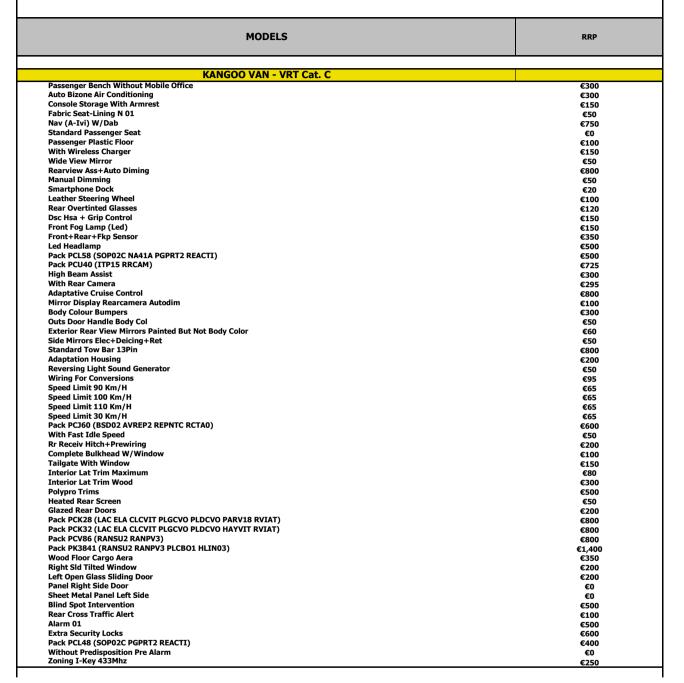

## 06 May 2025

Confidential C

| MODELS                                                                                                           | RRP            |
|------------------------------------------------------------------------------------------------------------------|----------------|
|                                                                                                                  |                |
| KANGOO E-TECH - VRT Cat. C Passenger Bench Without Mobile Office                                                 |                |
| Auto Bizone Air Conditioning                                                                                     | €300<br>€300   |
| Console Storage With Armrest                                                                                     | €300<br>€150   |
| Fabric Seat-Lining N 01                                                                                          | €150<br>€50    |
| Nav (A-Ivi) W/Dab                                                                                                | €750           |
| Standard Passenger Seat                                                                                          | €0             |
| Passenger Plastic Floor                                                                                          | €100           |
| With Wireless Charger                                                                                            | €150           |
| Wide View Mirror                                                                                                 | €50            |
| Rearview Ass+Auto Diming                                                                                         | €800           |
| Manual Dimming                                                                                                   | €50            |
| Smartphone Dock                                                                                                  | €20            |
| Leather Steering Wheel                                                                                           | €100           |
| Rear Overtinted Glasses                                                                                          | €120           |
| Dsc Hsa + Grip Control                                                                                           | €150           |
| Front Fog Lamp (Led)                                                                                             | €150           |
| Front+Rear+Fkp Sensor                                                                                            | €350           |
| Led Headlamp                                                                                                     | €500           |
| Pack PCL58 (SOP02C NA41A PGPRT2 REACTI)                                                                          | €500           |
| Pack PCU40 (ITP15 RRCAM)                                                                                         | €725           |
| High Beam Assist                                                                                                 | €300           |
| With Rear Camera                                                                                                 | €295           |
| Adaptative Cruise Control<br>Mirror Display Rearcamera Autodim                                                   | €800<br>€100   |
| Body Colour Bumpers                                                                                              | €100<br>€300   |
| Outs Door Handle Body Col                                                                                        | €50            |
| Exterior Rear View Mirrors Painted But Not Body Color                                                            | €50            |
| Side Mirrors Elec+Deicing+Ret                                                                                    | €50            |
| Standard Tow Bar 13Pin                                                                                           | €800           |
| Adaptation Housing                                                                                               | €200           |
| Reversing Light Sound Generator                                                                                  | €50            |
| Wiring For Conversions                                                                                           | €95            |
| Speed Limit 90 Km/H                                                                                              | €65            |
| Speed Limit 100 Km/H                                                                                             | €65            |
| Speed Limit 110 Km/H                                                                                             | €65            |
| Speed Limit 30 Km/H                                                                                              | €65            |
| Pack PCJ60 (BSD02 AVREP2 REPNTC RCTA0)                                                                           | €600           |
| With Fast Idle Speed                                                                                             | €50            |
| Rr Receiv Hitch+Prewiring                                                                                        | €200           |
| Complete Bulkhead W/Window                                                                                       | €100           |
| Tailgate With Window                                                                                             | €150           |
| Interior Lat Trim Maximum                                                                                        | €80            |
| Interior Lat Trim Wood Polymera Trime                                                                            | €300           |
| Polypro Trims<br>Heated Rear Screen                                                                              | €500           |
| Glazed Rear Doors                                                                                                | €50<br>€300    |
| Giazed Rear Doors<br>Pack PCK28 (LAC ELA CLCVIT PLGCVO PLDCVO PARV18 RVIAT)                                      | €200<br>€800   |
| Pack PCK20 (LAC ELA CLCVIT PLGCVO PLDCVO PARVIS RVIAT)<br>Pack PCK32 (LAC ELA CLCVIT PLGCVO PLDCVO PARVIS RVIAT) | €800<br>€800   |
| Pack PCK32 (LAC ELA ELCOTT PLECO PLECO HATVIT RVIAT)<br>Pack PCV86 (RANSU2 RANPV3)                               | €800<br>€800   |
| Pack PCV80 (RANSU2 RANPV3)<br>Pack PK3841 (RANSU2 RANPV3 PLCB01 HLIN03)                                          | €800<br>€1,400 |
| Wood Floor Cargo Aera                                                                                            | €350           |
| Right Sld Tilted Window                                                                                          | €200           |
| Left Open Glass Sliding Door                                                                                     | €200           |
| Panel Right Side Door                                                                                            | €0             |
| Sheet Metal Panel Left Side                                                                                      | €0             |
| Blind Spot Intervention                                                                                          | €500           |
| Rear Cross Traffic Alert                                                                                         | €100           |
| Alarm 01                                                                                                         | €500           |
| Extra Security Locks                                                                                             | €600           |
| Pack PCL48 (SOP02C PGPRT2 REACTI)                                                                                | €400           |
| Without Predisposition Pre Alarm                                                                                 | €0             |
| Zoning I-Key 433Mhz                                                                                              | €250           |